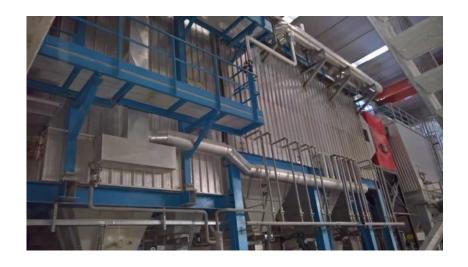

## **Biomass plant 1 MW**

#### **DESCRIPTION AND/OR FEATURES**

Biomass plant 1 MW composed of:

- Loading system
- biomass oven
- steam generator
- cyclones abatement
- osmosis plant
- steam turbine and alternator
- condensers and evaporative towers
- auxiliary systems