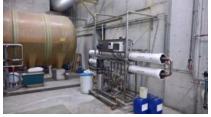

#### **DESCRIPTION AND/OR FEATURES**

Biomass plant 1 MW composed of:

- Loading system
- biomass oven
- steam generator
- cyclones abatement
- osmosis plant
- steam turbine and alternator
- condensers and evaporative towers
- auxiliary systems