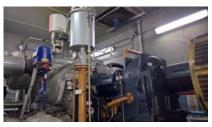

#### **DESCRIPTION AND/OR FEATURES**

Biomass plant 1 MW composed of:

- Loading system
- biomass oven
- steam generator
- cyclones abatement
- osmosis plant
- steam turbine and alternator
- condensers and evaporative towers
- auxiliary systems