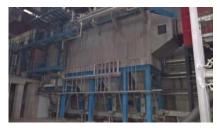

## **Biomass plant 1 MW**

#### **DESCRIPTION AND/OR FEATURES**

Biomass plant 1 MW composed of:

- Loading system
- biomass oven
- steam generator
- cyclones abatement
- osmosis plant
- steam turbine and alternator
- condensers and evaporative towers
- auxiliary systems